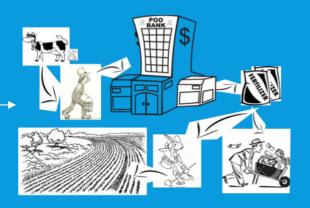

## INTERNATIONAL PROJECTS

- The Sainte Luce Reserve: "Lemur Lodge", Madagascar
- The Deepam Trust: "Tamilnadu: Saving Species & helping people thrive", India
- Charcoal artist Mike Rowland's: "The Bee Project", USA
- Centre for Sustainability: "Live support for sustainable fish hatchery", Palawan, Philippines
- Landcare Nigeria: "Monkey Habitat Community planting of indigenous trees", Nigeria
- Centre for Sustainability: "Batak Tribe Forest Warden training", Philippines
- Indonesian Landcare: "Poobank", Indonesia
- New Zealand Landcare Trust: "Saving NZ's endangered native fish through habitat restoration and youth education", Waikato, New Zealand
- Landcare Bangladesh: "Farmer Training", Bangladesh
- The Fundacion Sonar + Verde: "Dreaming Greener Schools", Cartagena, Colombia