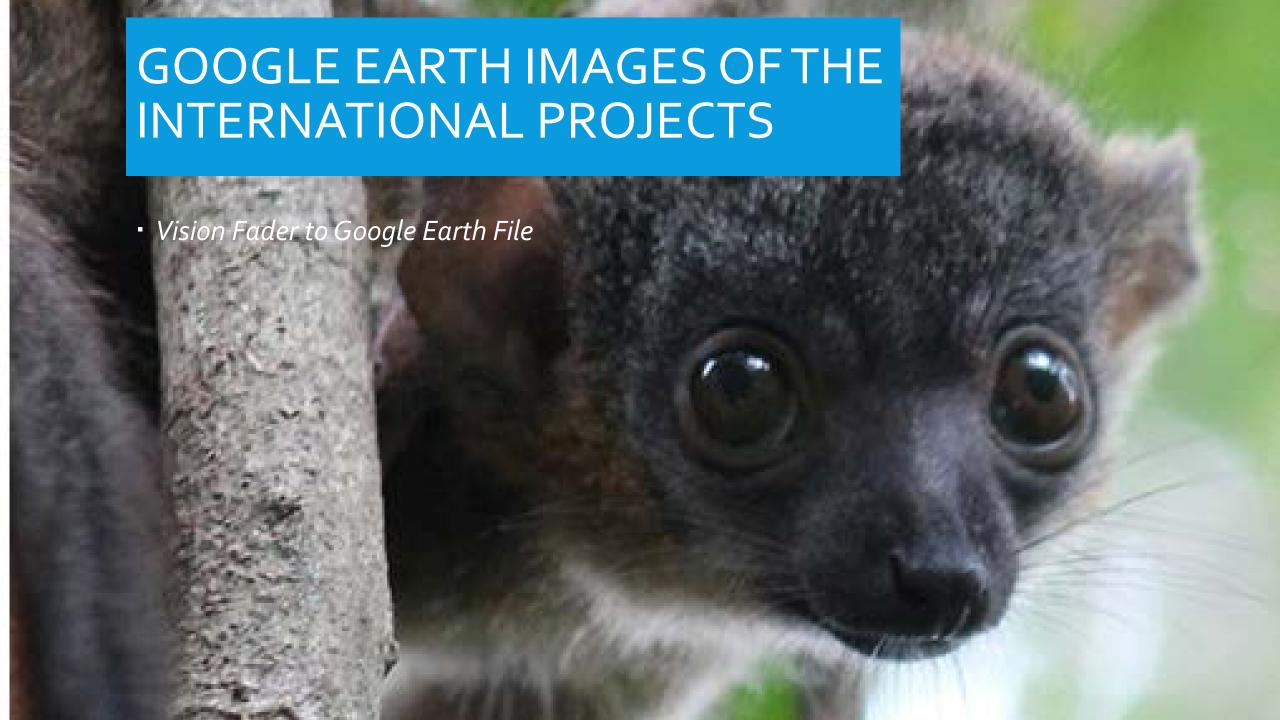

## INTERNATIONAL PROJECTS

- The Sainte Luce Reserve: "Lemur Lodge", Madagascar
- The Deepam Trust: "Tamilnadu: Saving Species & helping people thrive", India
- Charcoal artist Mike Rowland's: "The Bee Project", USA
- Centre for Sustainability: "Live support for sustainable fish hatchery", Palawan, Philippines
- Landcare Nigeria: "Monkey Habitat Community planting of indigenous trees", Nigeria
- Centre for Sustainability: "Batak Tribe Forest Warden training", Philippines
- Indonesian Landcare: "Poobank", Indonesia
- New Zealand Landcare Trust: "Saving NZ's endangered native fish through habitat restoration and youth education", Waikato, New Zealand
- Landcare Bangladesh: "Farmer Training", Bangladesh
- The Fundacion Sonar + Verde: "Dreaming Greener Schools", Cartagena, Colombia